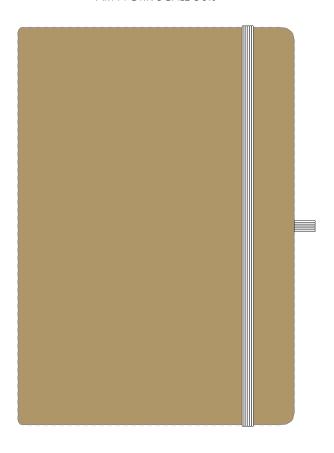

Product and Artwork Proof NEBRASKA

Your Ref: Quantity: Product Code: QS0545
Our Ref: Version: 1 Product Colour: WHITE

**PRINTING CONCERNS:** 

We stock this item in the following colours

## **PANTONE REFERENCE(S)**

🔥 Full colour edge to edge

Due to the nature of the product the print position may vary by 2 -  $3\,$  mm